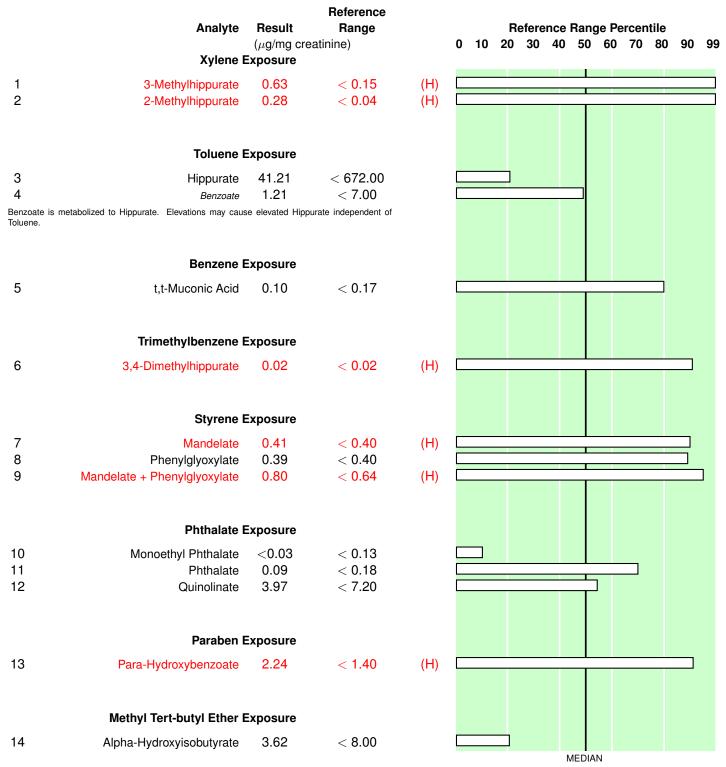

## **Environmental Pollutants Profile**

16020 Linden Ave North Shoreline, WA 98133 USA Fax: (206) 363-8790 www.usbiotek.com Director: Stephen Markus, MD Tel: (206) 365-1256

Sex: F Collected: 05/23/2019 Physician: Patient: Sample Report Age: 39 Received: 05/30/2019

Accession: 2019XXXXXX Sample Type: Dried Urine Completed: 06/11/2019



Reference range updated 2/01/2018. Reference range is not gender adjusted. Reference range is age adjusted for children. Method: LC/MS/MS

This test is not intended to diagnose, treat, cure, or prevent any disease or replace the medical advice and/or treatment obtained from a qualified healthcare practitioner. US BioTek Laboratories, Inc. has developed and determined the performance characteristic of this test under the Clinical Laboratory Improvement Amendments (CLIA). This test has not been evaluated by the U.S. Food and Drug Administration and is considered for investigational and research purposes only. This test does not assess for neonatal inborn errors of metabolism and is based on stable renal function and normal renal clearance.